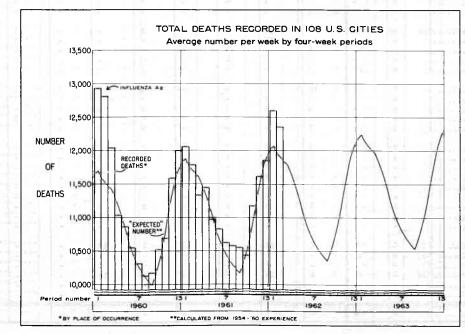

### MORTALITY SUMMARY

The average number of deaths for all ages in 108 United States Cities during the past four-week period declined slightly in comparison with the average number reported for the preceding period. Although still in excess of the expected number of deaths, the weekly fluctuation varied by more than a thousand deaths during the last two weeks of the period. The average excess per week during this period was 455 as compared with 552 during the preceding period.

During the influenza outbreak of early 1960, the total number of deaths during a comparable four week period

rose to 51,222, or 11 percent above the expected figures. During the current four-week period, the excess is 4 percent above expected figures.

#### TOTAL DEATHS RECORDED IN 108 UNITED STATES CITIES

|          | 141     | Week    | 4 Week  | Weekly |        |         |
|----------|---------|---------|---------|--------|--------|---------|
|          | Feb. 10 | Feb. 17 | Feb. 24 | Mar. 3 | Total  | Average |
| Observed | 12,528  | 12,298  | 11,740  | 12,826 | 49,392 | 12,348  |
| Expected | 11,935  | 11,904  | 11,879  | 11,854 | 47,572 | 11,893  |
| Excess   | 593     | 394     | -139    | 972    | 1,820  | 455     |