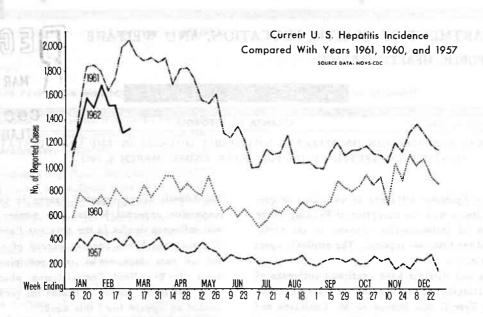

**HEPATITIS** – This week 1,289 cases of hepatitis were reported. This is 801 cases below the 2,090 cases reported for the corresponding week in 1961. In the graph above hepatitis cases by week for 1962 are compared with those of previous years. It appears that the incidence of hepatitis in 1962 will be considerably lower than the incidence in 1961.